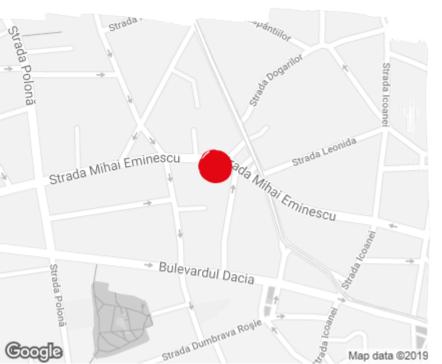

\* Asking terms for m<sup>2</sup>/month

Location

Available space

888 sg m

Available office space

296 sq m Minimum office space

i·O