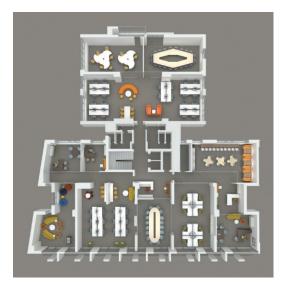

officefinder.ro

Office to let

# **Eminescu Office**

Bucharest, Sector 1, 108-112 Eminescu

**Building information** 

Building status

Parking ratio

Year of construction

Total building area



#### **Commercial terms**

Existing

1 / 110 sq m

7 100 sq m

2019

| Office space*      | after login * |
|--------------------|---------------|
| Parking            | after login * |
| Service charge*    | after login * |
| Minimum lease term | after login * |
| Availability       | after login * |
|                    |               |

\* Asking terms for m<sup>2</sup>/month

Location



Available space

888 sg m

Available office space

296 sq m Minimum office space

i·O

# officefinder.ro

A ALS

## Typical floor plan



### Available space

| Floor | Vacant space        | Availability        |
|-------|---------------------|---------------------|
| 3 - 5 | please contact us * | please contact us * |
| Total | after login *       |                     |

### Public transport

Metro: M1- 10 min Bus: 135, 605,86,79,133



& +40 21 302 3400 More information